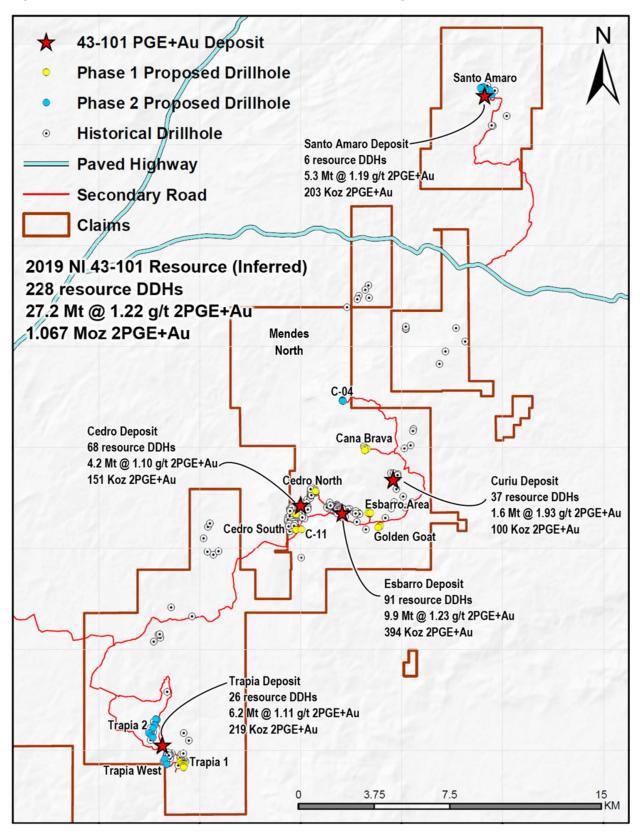

Table 1: Summary Table of 2020 Phase 1 and Phase 2 Drill Programs at Pedra Branca

| DRILLING PHASE | TARGET AREA  | TARGET TYPE                                           | PROGRAM SUMMARY   |
|----------------|--------------|-------------------------------------------------------|-------------------|
| PHASE 1        | Cana Brava   | Target Advancement                                    | 4 holes / 275m    |
|                | Golden Goat  | New Discovery                                         | 3 holes / 500m    |
|                | Cedro North  | Resource Expansion                                    | 2 holes / 100m    |
|                | Cedro South  | New Discovery                                         | 2 holes / 325m    |
|                | C-11         | New Discovery                                         | 1 hole / 125m     |
|                | Trapia 1     | Resource Expansion, New Discovery                     | 7 holes / 1,325m  |
|                | Esbarro Area | New Discovery                                         | 4 holes / 225m    |
|                |              | 7 Target Areas: 23 holes / 2,875m                     |                   |
|                | _            |                                                       |                   |
| PHASE 2        | Santo Amaro  | Resource Expansion, Target Advancement, New Discovery | 12 holes / 1,600m |
|                | C-04         | New Discovery                                         | 3 holes / 300m    |
|                | Trapia West  | Resource Expansion                                    | 2 holes / 225m    |
|                | Trapia 2     | Resource Expansion, New Discovery                     | 7 holes / 910m    |

4 Target Areas: 24 holes / 3,035m

PHASES 1 & 2: 11 Target Areas: 47 holes / 5,910m

Figure 1: Location of 2020 Phase 1 and Phase 2 Drill Targets at Pedra Branca